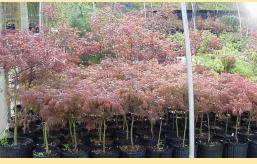

### Get Ready for Spring!

<u>Plants:</u> This unique auction will feature hundreds of healthy trees, shrubs, potted plants and more! Shrubs include Hydrangeas, Azaleas, Hollies, Boxwoods, Cypress, Nandinas, Grasses, Lilacs, Pieris, and many more varieties. Assorted trees include Pear (non fruit), Japanese Maples, Black Gum, Multi Stem Dogwoods, and Spruce trees. Perennials include Salvia, Daylilies, and Coreopsis. Fruit trees include apple trees and peach trees, there will also be blackberry bushes and raspberry bushes.

Note: Most trees will be between 6 & 10 feet tall. There will be approximately 500-600 plants sold. 101 Wholesale Nursery will be glad to deliver and plant your landscape purchases for an extra fee.

Terms: Cash, check or debit/credit card on day of auction. A 3% buyer's premium will be charged, with a 3% discount for payment by cash or check. Sales are subject to a 7% sales tax.