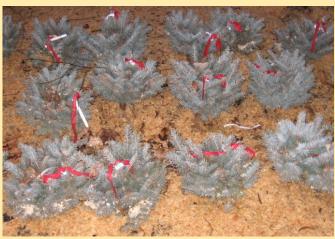

### Get Ready for Spring!

<u>Plants:</u> This unique auction will feature hundreds of healthy trees, shrubs, potted plants and more! Shrubs include Hydrangeas, Azaleas, Hollies, Boxwoods, Cypress, Nandinas, Grasses, Lilacs, Pieris, and many more varieties. Assorted trees include Pear (non fruit), Japanese Maples, Black Gum, Multi Stem Dogwoods, and Spruce trees. Perennials include Salvia, Daylilies, and Coreopsis. Fruit trees include apple trees and peach trees, there will also be blackberry bushes and raspberry bushes.

Note: Most trees will be between 6 & 10 feet tall. There will be approximately 500-600 plants sold. 101 Wholesale Nursery will be glad to deliver and plant your landscape purchases for an extra fee.

Terms: Cash, check or debit/credit card on day of auction. A 3% buyer's premium will be charged, with a 3% discount for payment by cash or check. Sales are subject to a 7% sales tax.