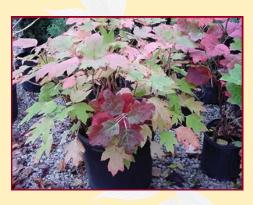

### Get Ready for Spring!

<u>Plants:</u> This unique auction will feature hundreds of healthy trees, shrubs, potted plants and more! Shrubs include Hydrangeas, Azaleas, Hollies, Boxwoods, Cypress, Nandinas, Grasses, Lilacs, Pieris, and many more varieties. Assorted trees include Pear (non fruit), Japanese Maples, Black Gum, Multi Stem Dogwoods, and Spruce trees. Perennials include Salvia, Daylilies, and Coreopsis. Fruit trees include apple trees and peach trees, there will also be blackberry bushes and raspberry bushes.