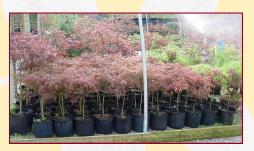

### Get Ready for Spring!

<u>Plants:</u> This unique auction will feature hundreds of healthy trees, shrubs, potted plants and more! Shrubs include Hydrangeas, Azaleas, Hollies, Boxwoods, Cypress, Nandinas, Grasses, Lilacs, Pieris, and many more varieties. Assorted trees include Pear (non fruit), Japanese Maples, Black Gum, Multi Stem Dogwoods, and Spruce trees. Perennials include Salvia, Daylilies, and Coreopsis. Fruit trees include apple trees and peach trees, there will also be blackberry bushes and raspberry bushes.

Note: Most trees will be between 6 & 10 feet tall. There will be approximately 500-600 plants sold. 101 Wholesale Nursery will be glad to deliver and plant your landscape purchases for an extra fee.

Terms: Cash, check or debit/credit card on day of auction. A 3% buyer's premium will be charged, with a 3% discount for payment by cash or check. Sales are subject to a 7% sales tax.